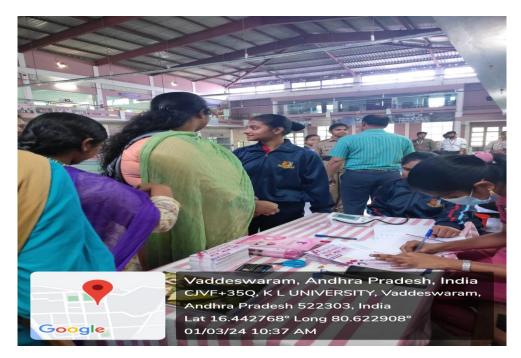

## **PHOTO GALLERY:**

## 10 Andhra Girl Cadets Attended as volunteers:

|       | I                   | Dogistor   |
|-------|---------------------|------------|
| CLNI  | Name                | Register   |
| Sl.No |                     | Number     |
| 1     | R.RUCHITA           | 2300030609 |
| 2     | P.VASAVI KALYANI    | 2300033256 |
| 3     | S.SWAPNA            | 2300031981 |
| 4     | N.SIRESHMA          | 2300080349 |
| 5     | S.DURGA SAI SARVANI | 2300520144 |
| 6     | K.AKSHAYA           | 2300590001 |
| 7     | J.HASINI            | 2300080136 |
| 8     | G.KOMALA            | 2200060026 |
| 9     | V.ASHALATHA         | 2200060030 |
| 10    | K.VEDA VALLISRI     | 2300590002 |
| 11    | M.PRIYA MADHURI     | 2300033322 |
| 12    | P.HIMA SRI          | 2300520110 |
| 13    | P.SANGEETHA         | 2200060025 |
| 14    | B.ABHI SATHWIKA     | 2300033203 |
| 15    | CH.YASA SRI         | 2200039077 |
| 16    | N.SRUJANA           | 2300030814 |
| 17    | D.SAI RISHITHA      | 2300090258 |
| 18    | K.JYOTHI SAI        | 2200039120 |
| 19    | N.SHIVANI           | 2300040381 |
| 20    | P.CHARISHMA         | 2300031316 |
| 21    | T.JASMITHA          | 2300032263 |
| 22    | K.PALLAVI           | 2300670012 |
| 23    | M.JAYA SREE         | 2300032678 |
| 24    | G.N HARSHITA        | 2200099006 |
| 25    | Y.SINDHU            | 2300090097 |