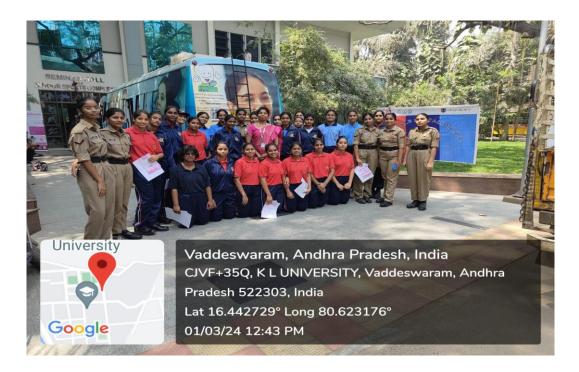

## **PHOTO GALLERY:**

## 10 Andhra Girl Cadets Attended as volunteers:

|       | I                   | Dogistor   |
|-------|---------------------|------------|
| CLNI  | Name                | Register   |
| Sl.No |                     | Number     |
| 1     | R.RUCHITA           | 2300030609 |
| 2     | P.VASAVI KALYANI    | 2300033256 |
| 3     | S.SWAPNA            | 2300031981 |
| 4     | N.SIRESHMA          | 2300080349 |
| 5     | S.DURGA SAI SARVANI | 2300520144 |
| 6     | K.AKSHAYA           | 2300590001 |
| 7     | J.HASINI            | 2300080136 |
| 8     | G.KOMALA            | 2200060026 |
| 9     | V.ASHALATHA         | 2200060030 |
| 10    | K.VEDA VALLISRI     | 2300590002 |
| 11    | M.PRIYA MADHURI     | 2300033322 |
| 12    | P.HIMA SRI          | 2300520110 |
| 13    | P.SANGEETHA         | 2200060025 |
| 14    | B.ABHI SATHWIKA     | 2300033203 |
| 15    | CH.YASA SRI         | 2200039077 |
| 16    | N.SRUJANA           | 2300030814 |
| 17    | D.SAI RISHITHA      | 2300090258 |
| 18    | K.JYOTHI SAI        | 2200039120 |
| 19    | N.SHIVANI           | 2300040381 |
| 20    | P.CHARISHMA         | 2300031316 |
| 21    | T.JASMITHA          | 2300032263 |
| 22    | K.PALLAVI           | 2300670012 |
| 23    | M.JAYA SREE         | 2300032678 |
| 24    | G.N HARSHITA        | 2200099006 |
| 25    | Y.SINDHU            | 2300090097 |