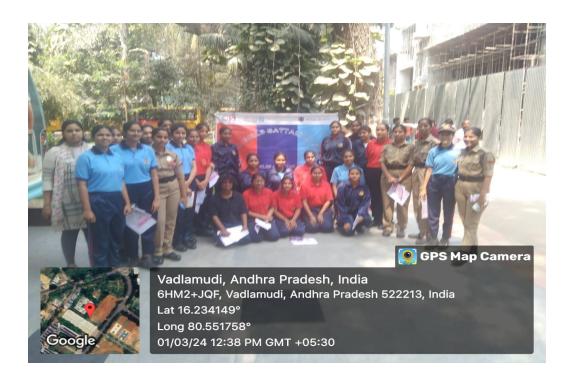

## **PHOTO GALLERY:**

## 10 Andhra Girl Cadets Attended as volunteers:

|       | I                   | Dogistor   |
|-------|---------------------|------------|
| CLNI  | Name                | Register   |
| Sl.No |                     | Number     |
| 1     | R.RUCHITA           | 2300030609 |
| 2     | P.VASAVI KALYANI    | 2300033256 |
| 3     | S.SWAPNA            | 2300031981 |
| 4     | N.SIRESHMA          | 2300080349 |
| 5     | S.DURGA SAI SARVANI | 2300520144 |
| 6     | K.AKSHAYA           | 2300590001 |
| 7     | J.HASINI            | 2300080136 |
| 8     | G.KOMALA            | 2200060026 |
| 9     | V.ASHALATHA         | 2200060030 |
| 10    | K.VEDA VALLISRI     | 2300590002 |
| 11    | M.PRIYA MADHURI     | 2300033322 |
| 12    | P.HIMA SRI          | 2300520110 |
| 13    | P.SANGEETHA         | 2200060025 |
| 14    | B.ABHI SATHWIKA     | 2300033203 |
| 15    | CH.YASA SRI         | 2200039077 |
| 16    | N.SRUJANA           | 2300030814 |
| 17    | D.SAI RISHITHA      | 2300090258 |
| 18    | K.JYOTHI SAI        | 2200039120 |
| 19    | N.SHIVANI           | 2300040381 |
| 20    | P.CHARISHMA         | 2300031316 |
| 21    | T.JASMITHA          | 2300032263 |
| 22    | K.PALLAVI           | 2300670012 |
| 23    | M.JAYA SREE         | 2300032678 |
| 24    | G.N HARSHITA        | 2200099006 |
| 25    | Y.SINDHU            | 2300090097 |